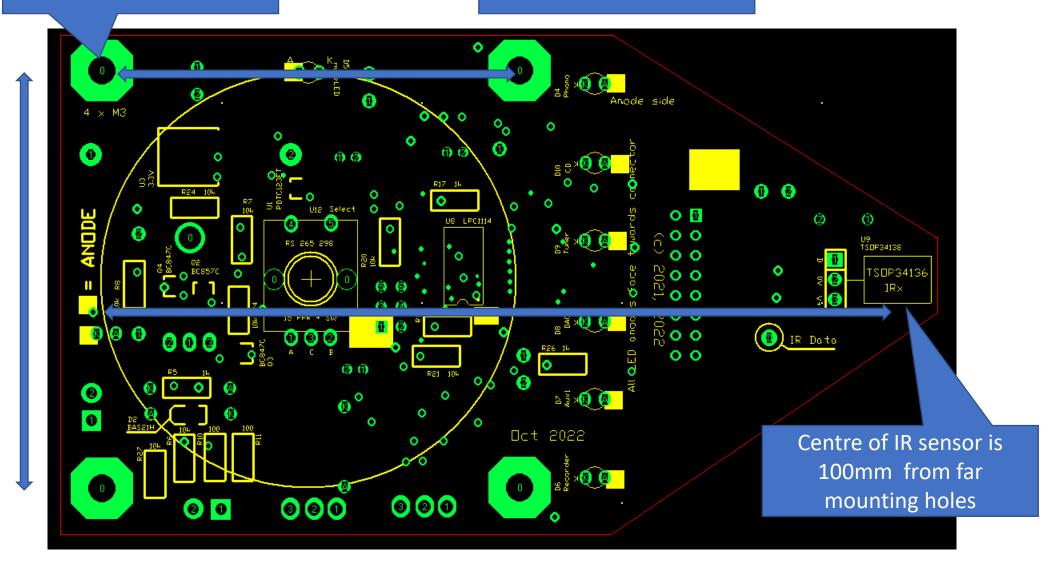

dimensions are 330mm x 80mm

#### X-Altra Mini Rear Panel

Hole centres 320mm



Hole centres 66mm

Balanced Line Amp

Hole centres 68mm

www.hifisonix.com

4

#### MC/MM Phono Amp

72mm



Hole centres 62.5mm

Hole centres 68mm

## Discrete Line Amp

Hole centres

62.5mm

Hole centres 68mm

72mm

#### **Standard PSU**



176mm

Hole centres 61mm

Hole centres 165mm



# Volume and Select Mounting Board (2 off required to build an X-Altra Mini II)

All 4 Hole centres 53mm



Neutrik
Headphone
socket Mtg
board

Hole centres 30mm

(c) 2020, 2021 www.hifisonix.com

## HPA-1 class A Headphone Amp

**@0**3

X-Altra Mini ]] Class A Heodphone Amplifier

73mm

Hole centres 64mm

Hole centres 68mm



Hole centres are 53mm x 53mm

Overall board dimensions are 64mm x 112mm

## Remote Control board