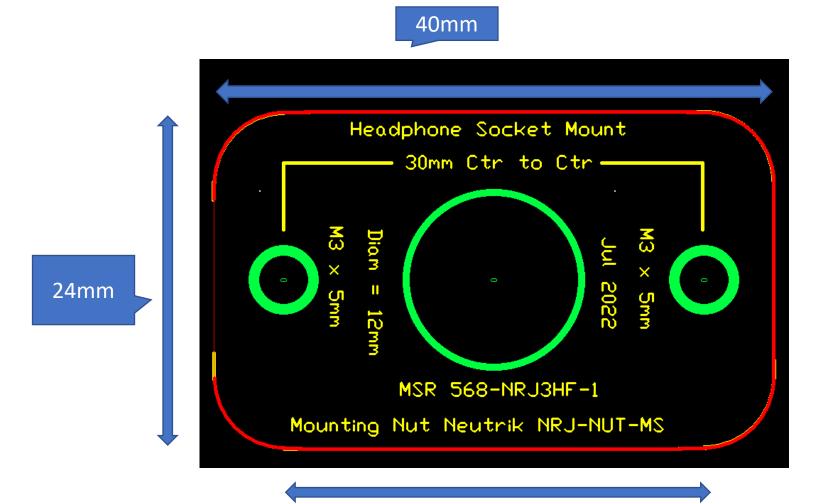

# Volume and Select Mounting Board (2 off required to build an X-Altra Mini II)

All 4 Hole centres 53mm

Neutrik
Headphone
socket Mtg
board

Hole centres 30mm

(c) 2020, 2021 www.hifisonix.com