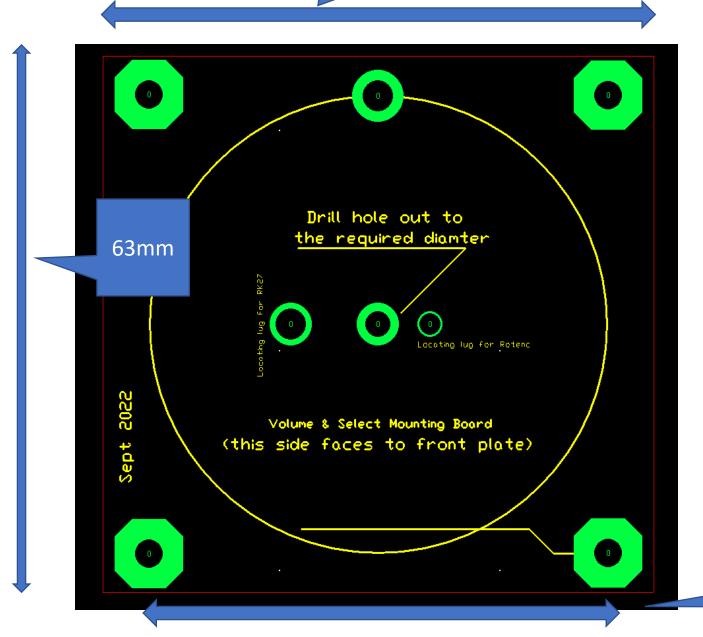

# Volume and Select Mounting Board (2 off required to build an X-Altra Mini II)

All 4 Hole centres 53mm

Neutrik
Headphone
socket Mtg
board

Hole centres 30mm

(c) 2020, 2021 www.hifisonix.com