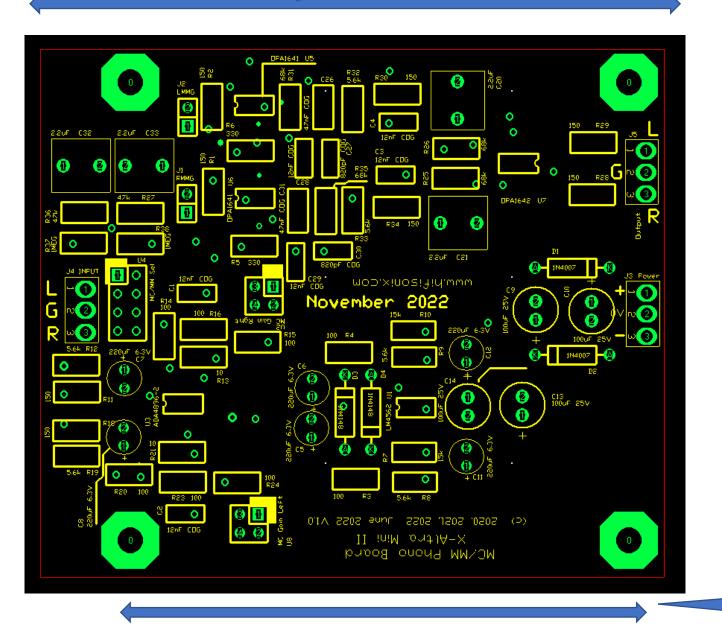

ions

This information is provided for builders wishing to use individual X-Altra Mini
II boards in their own projects.

To buy PCB's please visit the X-Altra Mini II Home Page

All mounting holes are 3.5mm in diameter to accept M3 mounting hardware except where noted

www.hifisonix.com

Kobicon RCA connectors are 8 off on 22mm centres

Overall board dimensions are 184mm wide by 47mm high

## Input Relay Select Board



Mounting hole centres are 168mm apart

This board screws directly onto the rear panel with 8 off No. 4 x 1/2" (2.77mm x 12.5mm) self tapping www.hiPhilips Head screw - see next slide

PCB dimensions are 330mm x 80mm

#### X-Altra Mini Rear Panel

Hole centres 320mm



Hole centres 66mm

Balanced Line Amp

Hole centres 68mm

www.hifisonix.com

4

#### MC/MM Phono Amp

72mm



Hole centres 62.5mm

Hole centres 68mm

## Discrete Line Amp

Hole centres

62.5mm

Hole centres 68mm

72mm

#### **Standard PSU**



176mm

Hole centres 61mm

Hole centres 165mm



# Volume and Select Mounting Board (2 off required to build an X-Altra Mini II)

All 4 Hole centres 53mm



Neutrik
Headphone
socket Mtg
board

Hole centres 30mm

(c) 2020, 2021 www.hifisonix.com

## HPA-1 class A Headphone Amp

**@0**3

X-Altra Mini ]] Class A Heodphone Amplifier

73mm

Hole centres 64mm

Hole centres 68mm



Hole centres are 53mm x 53mm

Overall board dimensions are 64mm x 112mm

## Remote Control board