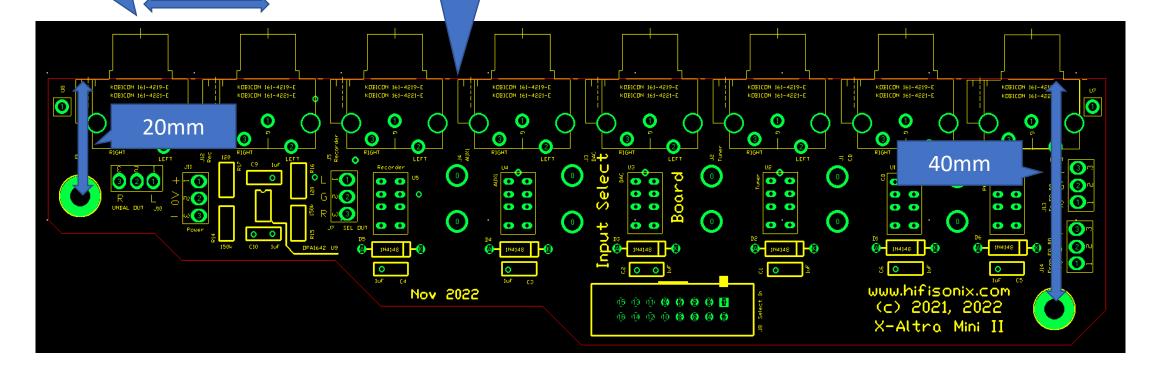

All mounting holes are 3.5mm in diameter to accept M3 mounting hardware except where noted

www.hifisonix.com

Kobicon RCA connectors are 8 off on 22mm centres

Overall board dimensions are 184mm wide by 47mm high

## Input Relay Select Board

Mounting hole centres are 168mm apart

This board screws directly onto the rear panel with 8 off No. 4 x 1/2" (2.77mm x 12.5mm) self tapping www.hiPhilips Head screw - see next slide