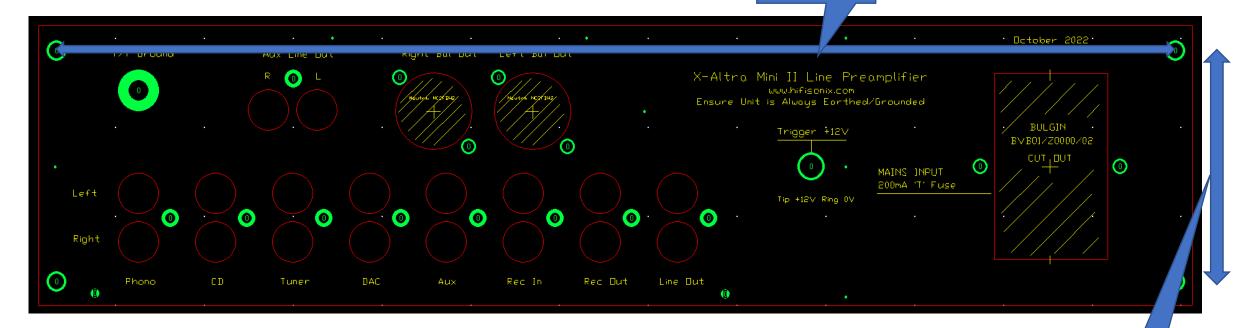

#### X-Altra Mini Rear Panel

Hole centres 320mm

Hole centres 66mm

Balanced Line Amp

Hole centres 68mm

www.hifisonix.com

4