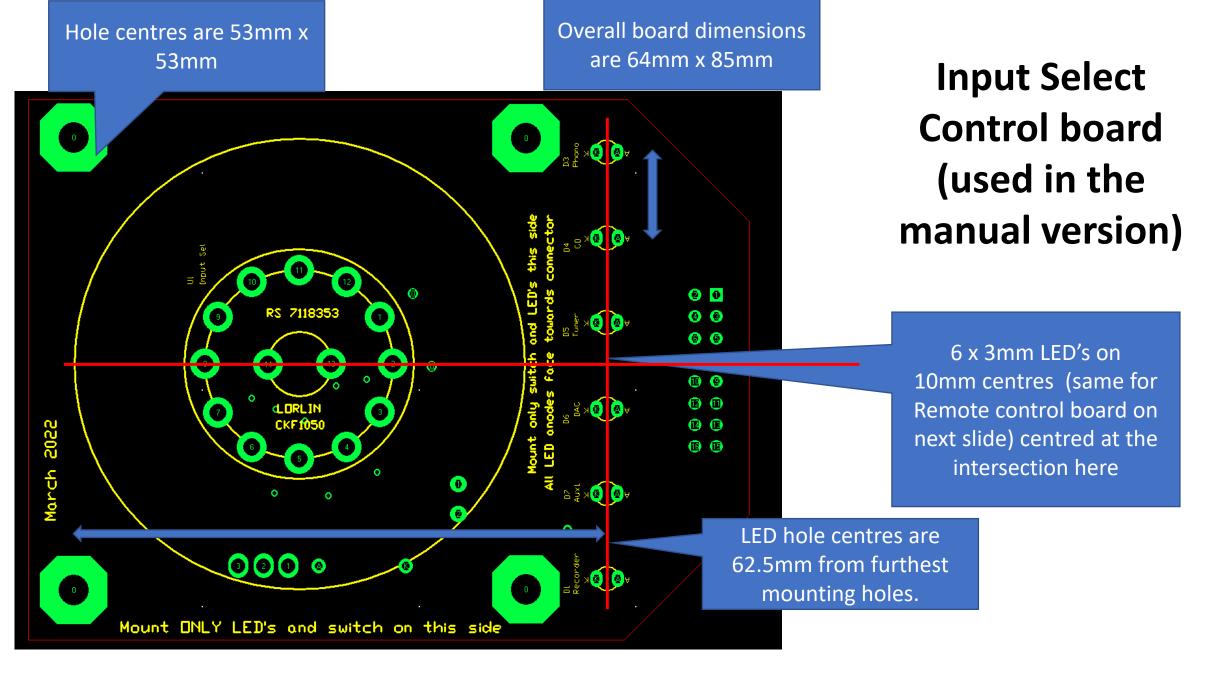

## HPA-1 class A Headphone Amp

**@0**3

X-Altra Mini ]] Class A Heodphone Amplifier

73mm

Hole centres 64mm

Hole centres 68mm

Hole centres are 53mm x 53mm

Overall board dimensions are 64mm x 112mm