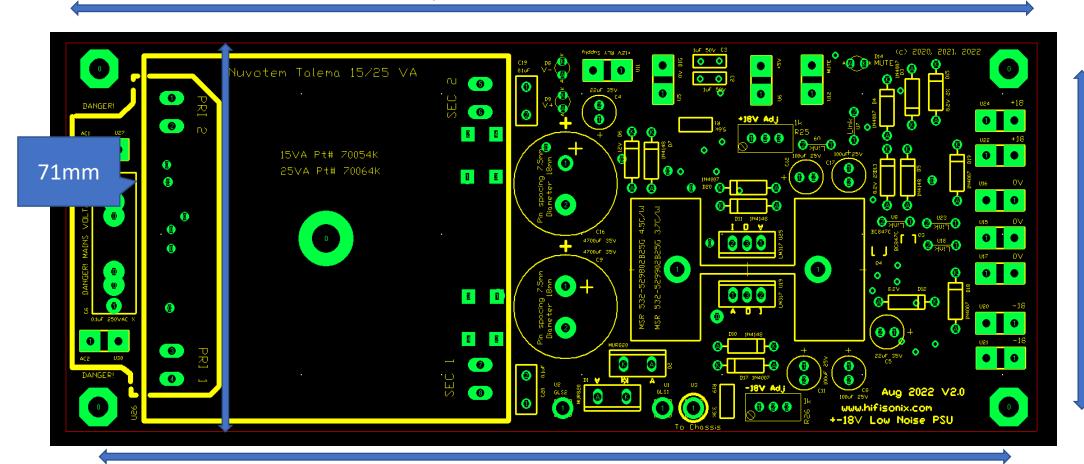

please visit the X-Altra Mini II Home Page

All mounting holes are 3.5mm in diameter to accept M3 mounting hardware except where noted

www.hifisonix.com

Kobicon RCA connectors are 8 off on 22mm centres

Overall board dimensions are 184mm wide by 47mm high

## Input Relay Select Board



Mounting hole centres are 168mm apart

This board screws directly onto the rear panel with 8 off No. 4 x 1/2" (2.77mm x 12.5mm) self tapping www.hiPhilips Head screw - see next slide

PCB dimensions are 330mm x 80mm

#### X-Altra Mini Rear Panel

Hole centres 320mm



Hole centres 66mm

Balanced Line Amp

Hole centres 68mm

www.hifisonix.com

4

#### MC/MM Phono Amp

72mm



Hole centres 62.5mm

Hole centres 68mm

## Discrete Line Amp

Hole centres

62.5mm

Hole centres 68mm

72mm

#### **Standard PSU**



176mm

Hole centres 61mm

Hole centres 165mm



# Volume and Select Mounting Board (2 off required to build an X-Altra Mini II)

All 4 Hole centres 53mm



Neutrik
Headphone
socket Mtg
board

Hole centres 30mm

(c) 2020, 2021 www.hifisonix.com

## HPA-1 class A Headphone Amp

**@0**3

X-Altra Mini ]] Class A Heodphone Amplifier

73mm

Hole centres 64mm

Hole centres 68mm



Hole centres are 53mm x 53mm

Overall board dimensions are 64mm x 112mm

## Remote Control board